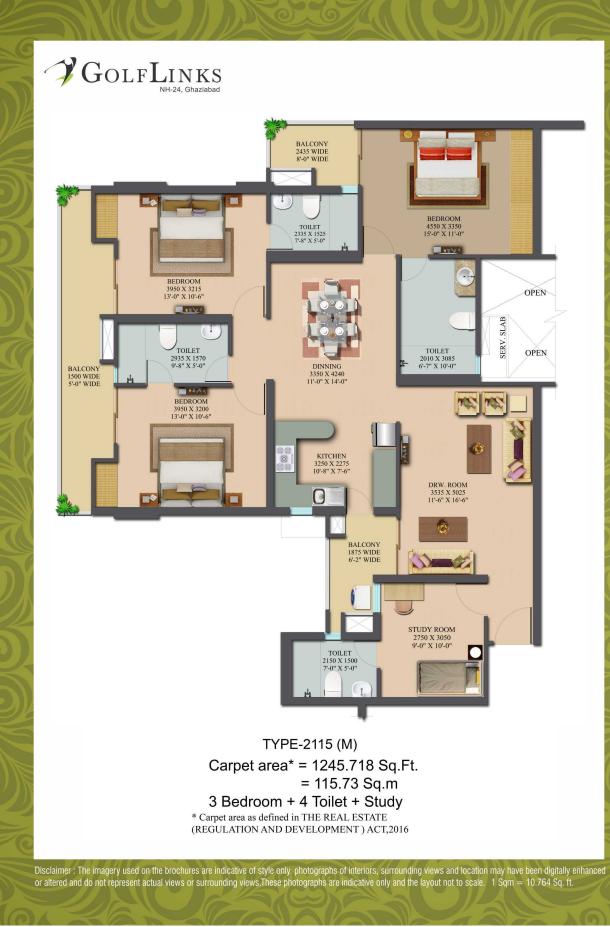

## AREA STATEMENT (PHASE - 2)

| TYPE-1135, 2BHK + 2TOI. (638.090 SQ.FT., 59.28 Sq.m)                     |
|--------------------------------------------------------------------------|
| TYPE-1405, 3BHK + 2TOI. (799.980 SQ.FT., 74.32 Sq.m)                     |
| TYPE-1450, 3BHK + 2TOI. + DINNING (805.685 SQ.FT., 74.85 Sq.m)           |
| TYPE-1600, 3BHK + 3TOI. + DINNING + STORE (927.319 SQ.FT., 86.15 Sq.m)   |
| TYPE-1785, 3BHK + 3TOI. + DINNING (954.229 SQ.FT., 88.65 Sq.m)           |
| TYPE-2115, 3BHK + 4TOI. + STUDY + DINNING (1245.718 SQ.FT., 115.73 Sq.m) |
| TYPE-2375, 4BHK + 3TOI./DRESS + DINNING (1389.632 SQ.FT., 129.10 Sq.m)   |