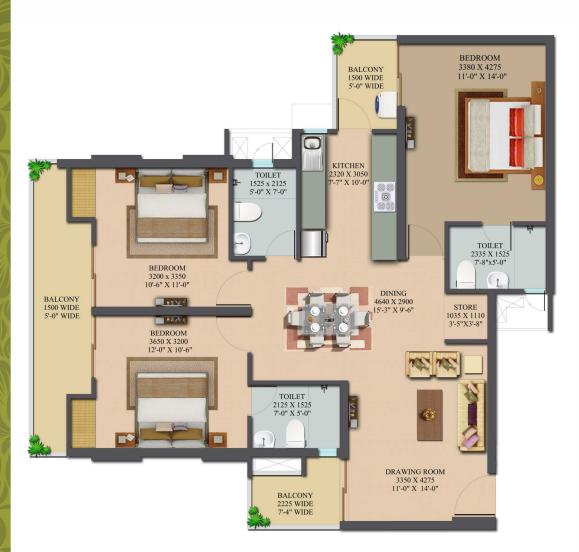

## AREA STATEMENT (PHASE - 2)

| TYPE-1135, 2BHK + 2TOI. (638.090 SQ.FT., 59.28 Sq.m)                     |
|--------------------------------------------------------------------------|
| TYPE-1405, 3BHK + 2TOI. (799.980 SQ.FT., 74.32 Sq.m)                     |
| TYPE-1450, 3BHK + 2TOI. + DINNING (805.685 SQ.FT., 74.85 Sq.m)           |
| TYPE-1600, 3BHK + 3TOI. + DINNING + STORE (927.319 SQ.FT., 86.15 Sq.m)   |
| TYPE-1785, 3BHK + 3TOI. + DINNING (954.229 SQ.FT., 88.65 Sq.m)           |
| TYPE-2115, 3BHK + 4TOI. + STUDY + DINNING (1245.718 SQ.FT., 115.73 Sq.m) |
| TYPE-2375, 4BHK + 3TOI./DRESS + DINNING (1389.632 SQ.FT., 129.10 Sq.m)   |