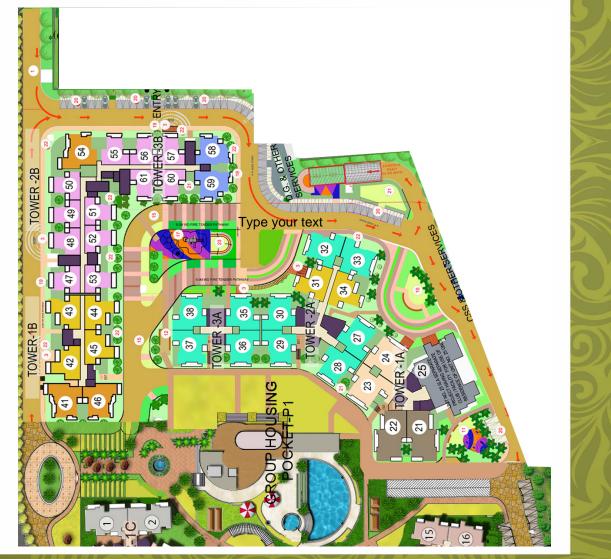

## A lifestyle for the privileged few… GOLFLINKS

**RERA Registration Number : UPRERAPRJ5633** 

NH-24, Ghaziabad



## GOLFLINKS

## AREA STATEMENT (PHASE - 2)

| TYPE-1135, 2BHK + 2TOI. (638.090 SQ.FT., 59.28 Sq.m)                     |
|--------------------------------------------------------------------------|
| TYPE-1405, 3BHK + 2TOI. (799.980 SQ.FT., 74.32 Sq.m)                     |
| TYPE-1450, 3BHK + 2TOI. + DINNING (805.685 SQ.FT., 74.85 Sq.m)           |
| TYPE-1600, 3BHK + 3TOI. + DINNING + STORE (927.319 SQ.FT., 86.15 Sq.m)   |
| TYPE-1785, 3BHK + 3TOI. + DINNING (954.229 SQ.FT., 88.65 Sq.m)           |
| TYPE-2115, 3BHK + 4TOI. + STUDY + DINNING (1245.718 SQ.FT., 115.73 Sq.m) |
| TYPE-2375, 4BHK + 3TOI./DRESS + DINNING (1389.632 SQ.FT., 129.10 Sq.m)   |











TYPE-1450 (J)

Carpet area\* = 805.685 Sq.Ft. = 74.85 Sq.m 3 Bedroom + 2 Toilet

\* Carpet area as defined in THE REAL ESTATE (REGULATION AND DEVELOPMENT ) ACT,2016





TYPE-1600 (K)

Carpet area\* = 927.319 Sq.Ft. = 86.15 Sq.m 3 Bedroom + 3 Toilet + Store \* Carpet area as defined in THE REAL ESTATE (REGULATION AND DEVELOPMENT) ACT,2016













LandCraft Developers Pvt. Ltd. Corporate Office: Golf Links, NH-24, Near Columbia Hospital, Village Mehrauli, Paragna Dasna, Tehsil & District Ghaziabad, Uttar Pradesh - 201002 T +91 120 4185000 • F +91 120 4185005 | Email : info@landcraft.in | www.landcraft.in Registered Office :Parmesh Corporate Towers, 309, 3rd Floor, Plot No. 13 Karkardooma Community Centre, Delhi 110092. GolfLinks Marketing: 888 2131 010• SMS 'LGL' to 56161 CIN