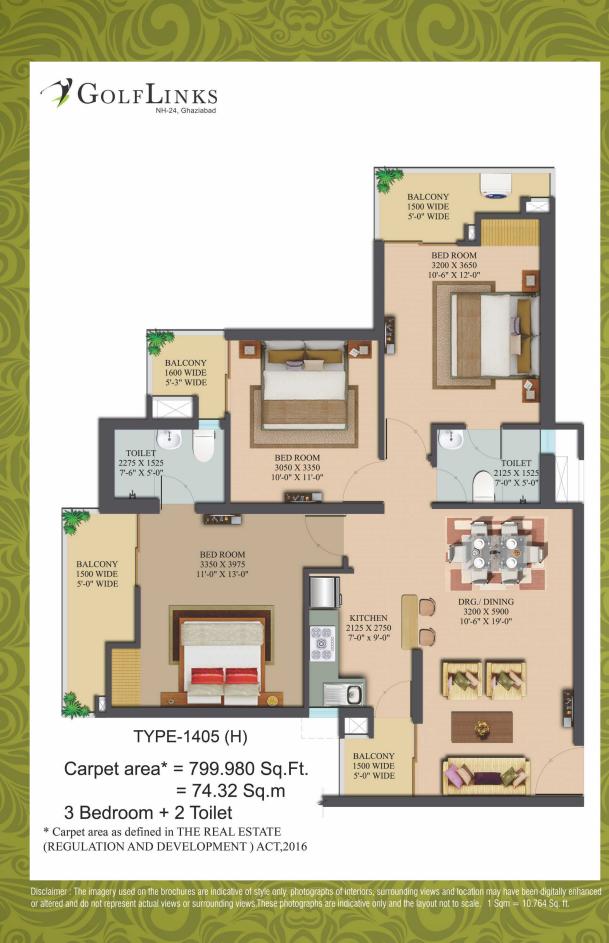

## AREA STATEMENT (PHASE - 2)

| TYPE-1135, 2BHK + 2TOI. (638.090 SQ.FT., 59.28 Sq.m)                     |
|--------------------------------------------------------------------------|
| TYPE-1405, 3BHK + 2TOI. (799.980 SQ.FT., 74.32 Sq.m)                     |
| TYPE-1450, 3BHK + 2TOI. + DINNING (805.685 SQ.FT., 74.85 Sq.m)           |
| TYPE-1600, 3BHK + 3TOI. + DINNING + STORE (927.319 SQ.FT., 86.15 Sq.m)   |
| TYPE-1785, 3BHK + 3TOI. + DINNING (954.229 SQ.FT., 88.65 Sq.m)           |
| TYPE-2115, 3BHK + 4TOI. + STUDY + DINNING (1245.718 SQ.FT., 115.73 Sq.m) |
| TYPE-2375, 4BHK + 3TOI./DRESS + DINNING (1389.632 SQ.FT., 129.10 Sq.m)   |

TYPE-1450 (J)

Carpet area\* = 805.685 Sq.Ft. = 74.85 Sq.m 3 Bedroom + 2 Toilet

\* Carpet area as defined in THE REAL ESTATE (REGULATION AND DEVELOPMENT ) ACT,2016

TYPE-1600 (K)

Carpet area\* = 927.319 Sq.Ft. = 86.15 Sq.m 3 Bedroom + 3 Toilet + Store \* Carpet area as defined in THE REAL ESTATE (REGULATION AND DEVELOPMENT) ACT,2016