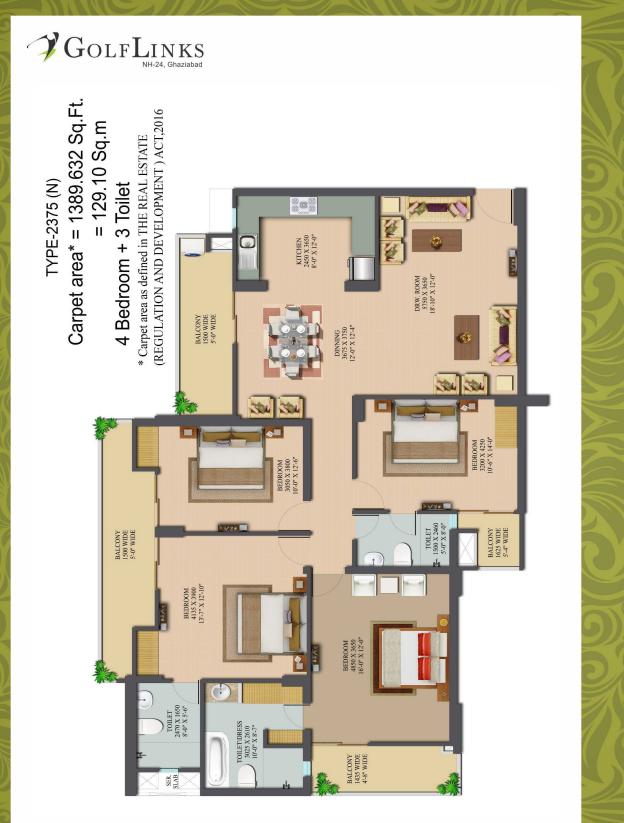

## AREA STATEMENT (PHASE - 2)

| TYPE-1135, 2BHK + 2TOI. (638.090 SQ.FT., 59.28 Sq.m)                     |
|--------------------------------------------------------------------------|
| TYPE-1405, 3BHK + 2TOI. (799.980 SQ.FT., 74.32 Sq.m)                     |
| TYPE-1450, 3BHK + 2TOI. + DINNING (805.685 SQ.FT., 74.85 Sq.m)           |
| TYPE-1600, 3BHK + 3TOI. + DINNING + STORE (927.319 SQ.FT., 86.15 Sq.m)   |
| TYPE-1785, 3BHK + 3TOI. + DINNING (954.229 SQ.FT., 88.65 Sq.m)           |
| TYPE-2115, 3BHK + 4TOI. + STUDY + DINNING (1245.718 SQ.FT., 115.73 Sq.m) |
| TYPE-2375, 4BHK + 3TOI./DRESS + DINNING (1389.632 SQ.FT., 129.10 Sq.m)   |