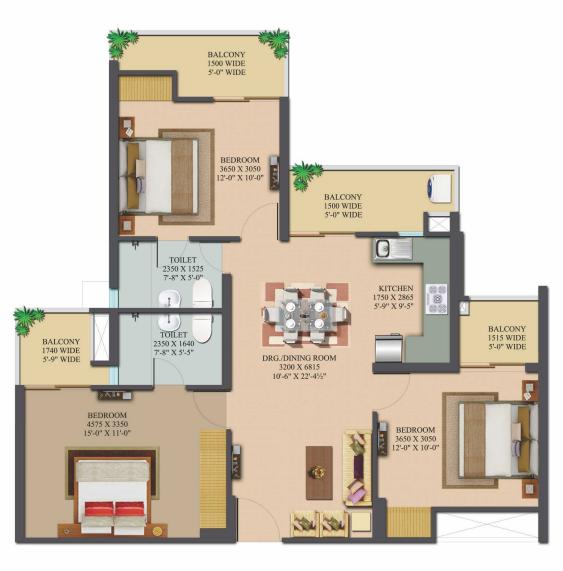

TYPE-1450 (J)

Carpet area\* = 805.685 Sq.Ft. = 74.85 Sq.m 3 Bedroom + 2 Toilet

\* Carpet area as defined in THE REAL ESTATE (REGULATION AND DEVELOPMENT ) ACT,2016

TYPE-1600 (K)

Carpet area\* = 927.319 Sq.Ft. = 86.15 Sq.m 3 Bedroom + 3 Toilet + Store \* Carpet area as defined in THE REAL ESTATE (REGULATION AND DEVELOPMENT) ACT,2016