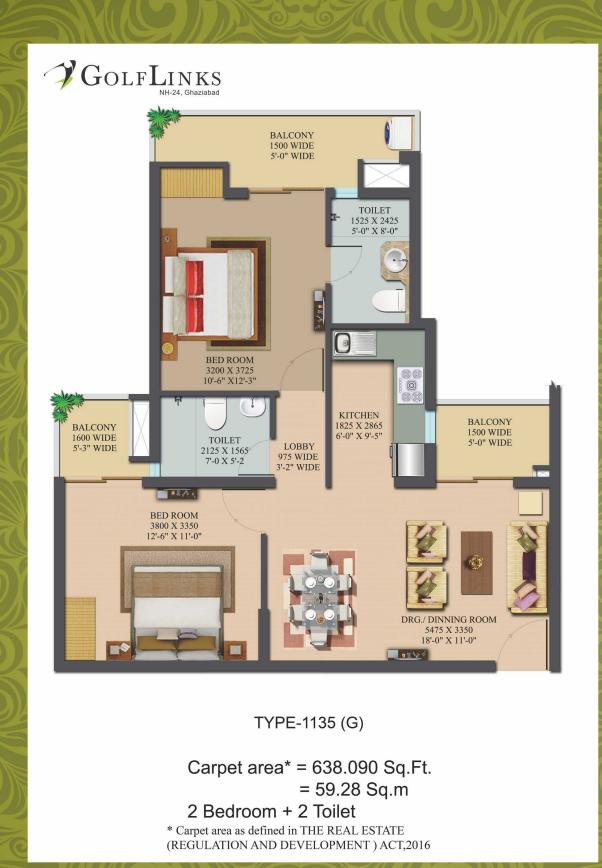

## AREA STATEMENT (PHASE - 2)

| TYPE-1135, 2BHK + 2TOI. (638.090 SQ.FT., 59.28 Sq.m)                     |
|--------------------------------------------------------------------------|
| TYPE-1405, 3BHK + 2TOI. (799.980 SQ.FT., 74.32 Sq.m)                     |
| TYPE-1450, 3BHK + 2TOI. + DINNING (805.685 SQ.FT., 74.85 Sq.m)           |
| TYPE-1600, 3BHK + 3TOI. + DINNING + STORE (927.319 SQ.FT., 86.15 Sq.m)   |
| TYPE-1785, 3BHK + 3TOI. + DINNING (954.229 SQ.FT., 88.65 Sq.m)           |
| TYPE-2115, 3BHK + 4TOI. + STUDY + DINNING (1245.718 SQ.FT., 115.73 Sq.m) |
| TYPE-2375, 4BHK + 3TOI./DRESS + DINNING (1389.632 SQ.FT., 129.10 Sq.m)   |