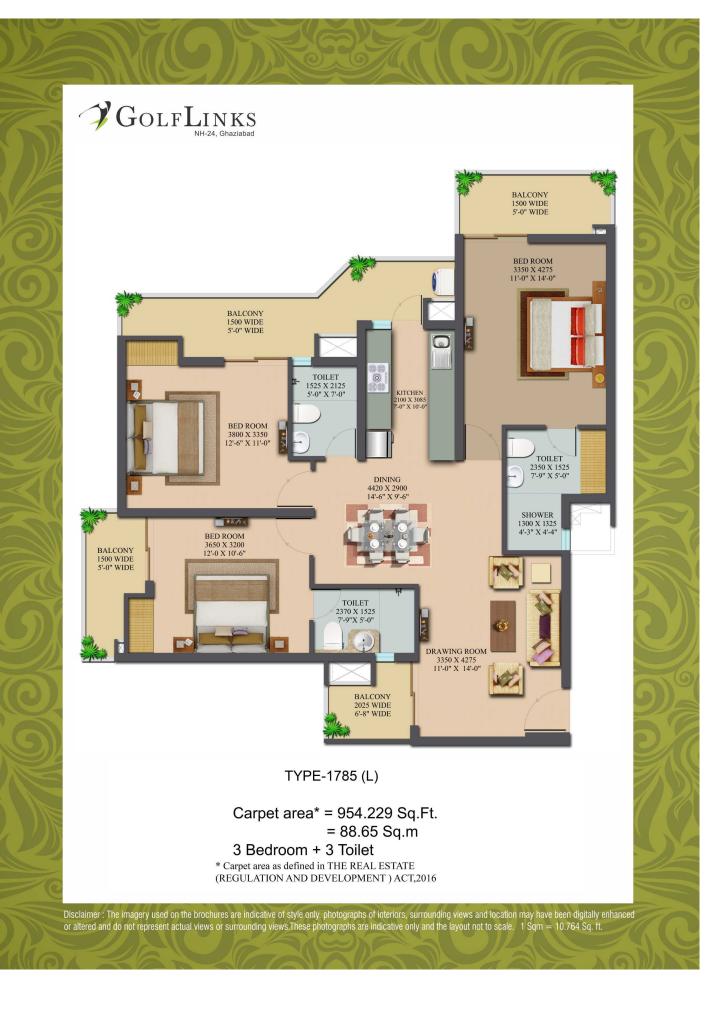

## AREA STATEMENT (PHASE - 2)

| TYPE-1135, 2BHK + 2TOI. (638.090 SQ.FT., 59.28 Sq.m)                     |
|--------------------------------------------------------------------------|
| TYPE-1405, 3BHK + 2TOI. (799.980 SQ.FT., 74.32 Sq.m)                     |
| TYPE-1450, 3BHK + 2TOI. + DINNING (805.685 SQ.FT., 74.85 Sq.m)           |
| TYPE-1600, 3BHK + 3TOI. + DINNING + STORE (927.319 SQ.FT., 86.15 Sq.m)   |
| TYPE-1785, 3BHK + 3TOI. + DINNING (954.229 SQ.FT., 88.65 Sq.m)           |
| TYPE-2115, 3BHK + 4TOI. + STUDY + DINNING (1245.718 SQ.FT., 115.73 Sq.m) |
| TYPE-2375, 4BHK + 3TOI./DRESS + DINNING (1389.632 SQ.FT., 129.10 Sq.m)   |