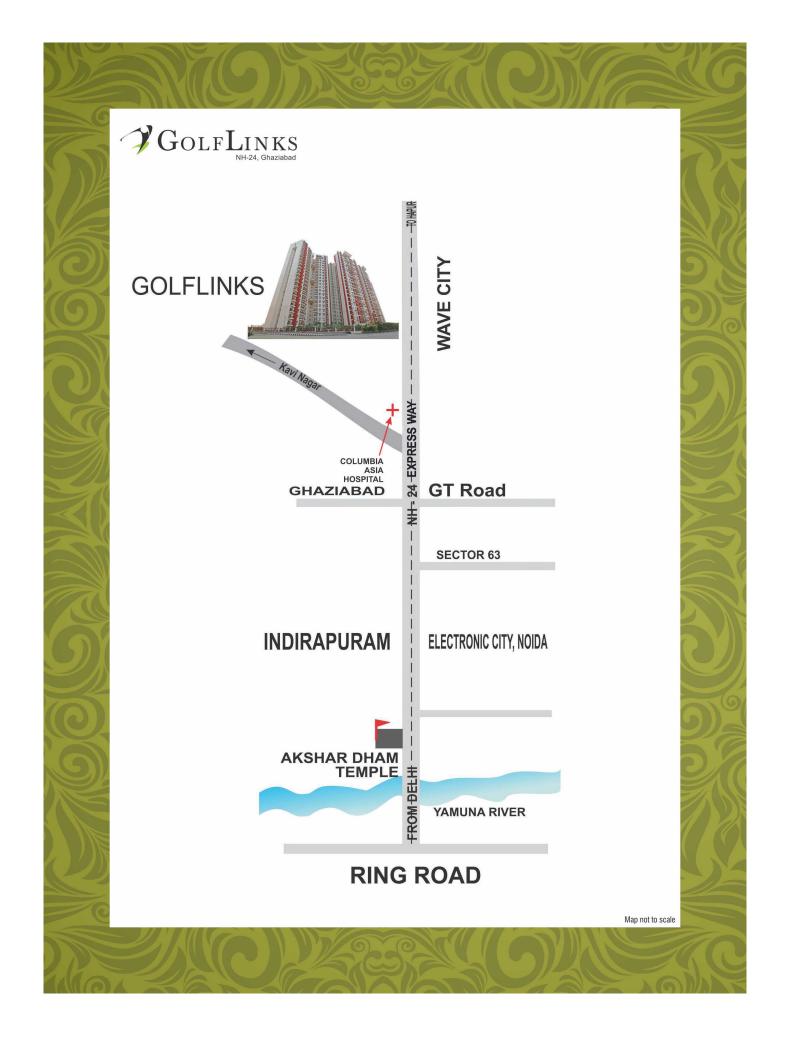

## A lifestyle for the privileged few… GOLFLINKS

**RERA Registration Number : UPRERAPRJ5633** 

NH-24, Ghaziabad

LandCraft Developers Pvt. Ltd. Corporate Office: Golf Links, NH-24, Near Columbia Hospital, Village Mehrauli, Paragna Dasna, Tehsil & District Ghaziabad, Uttar Pradesh - 201002 T +91 120 4185000 • F +91 120 4185005 | Email : info@landcraft.in | www.landcraft.in Registered Office :Parmesh Corporate Towers, 309, 3rd Floor, Plot No. 13 Karkardooma Community Centre, Delhi 110092. GolfLinks Marketing: 888 2131 010• SMS 'LGL' to 56161 CIN: U45201DL2005PTC132131 RERA Registration Number : UPRERAPRJ5633